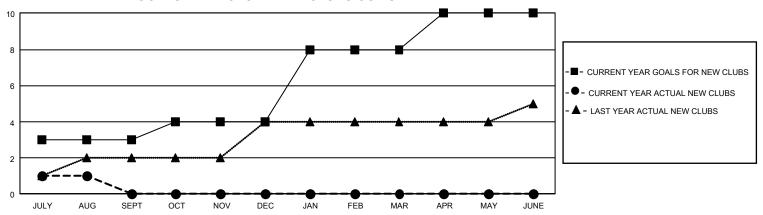

## GOALS AND ACTUAL NEW CLUBS CUMULATIVE

## GMT Constitutional Area 3, Group J

REPORT DOES NOT INCLUDE CLUBS IN UNDISTRICTED AREAS.

| Clubs                 |               |           |               | Members               |                         |                         |                                                    |
|-----------------------|---------------|-----------|---------------|-----------------------|-------------------------|-------------------------|----------------------------------------------------|
| RESULTS FOR 2021-2022 |               |           |               | RESULTS FOR 2021-2022 |                         |                         |                                                    |
| QUARTER               | NEW CLUB GOAL | NEW CLUBS | DROPPED CLUBS | QUARTER MEN           | IBER GROWTH NET<br>GOAL | MEMBER GROWTH<br>ACTUAL | DROPPED MEMBERS<br>ACTUAL (including<br>transfers) |
| JULY/AUG/SEPT         | 9             | 1         | 4             | JULY/AUG/SEPT         | 60                      | 89                      | 138                                                |
| OCT/NOV/DEC           | 3             | 0         | 0             | OCT/NOV/DEC           | 103                     | 0                       | 0                                                  |
| JAN/FEB/MAR           | 12            | 0         | 0             | JAN/FEB/MAR           | 130                     | 0                       | 0                                                  |
| APR/MAY/JUNE          | 6             | 0         | 0             | APR/MAY/JUNE          | 151                     | 0                       | 0                                                  |