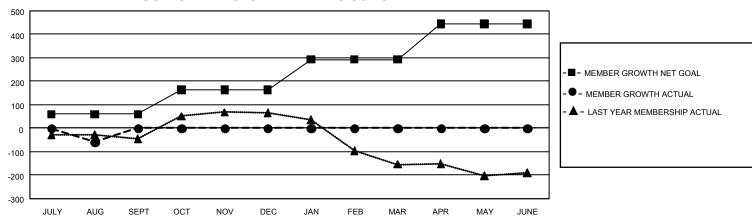

## GOALS AND ACTUAL MEMBERS CUMULATIVE

| DROPPED CLUBS: 4 |     | 18 CLUBS OF 196 ADDED 1 OR<br>MORE NEW MEMBERS | GENDER DISTRIBUTION                  |                |  |
|------------------|-----|------------------------------------------------|--------------------------------------|----------------|--|
|                  |     | MORE NEW MEMBERS                               | MALE                                 | 2,836 (55.97%) |  |
|                  |     |                                                | FEMALE                               | 2,231 (44.03%) |  |
| DROPPED MEMBERS  |     |                                                | NON BINARY                           | 0 (0.00%)      |  |
| DECEASED         | 16  |                                                | PREFER NOT TO ANSWER                 | 0 (0.00%)      |  |
| CLUB CANCELLED   | 26  |                                                | TOTAL FAMILY UNIT MEMBERS 2,2        |                |  |
| OTHER            | 96  | CLICK HERE FOR                                 | TOTAL TAMILE ON MILINDERO            |                |  |
| TOTAL            | 138 | CUMULATIVE MEMBERSHIP DATA                     | FAMILY MEMBERS PAYING HALF DUES 1,16 |                |  |

## GMT Constitutional Area 3, Group J

REPORT DOES NOT INCLUDE CLUBS IN UNDISTRICTED AREAS.

| Clubs                 |               |           |               | Members               |                         |                         |                                                    |
|-----------------------|---------------|-----------|---------------|-----------------------|-------------------------|-------------------------|----------------------------------------------------|
| RESULTS FOR 2021-2022 |               |           |               | RESULTS FOR 2021-2022 |                         |                         |                                                    |
| QUARTER               | NEW CLUB GOAL | NEW CLUBS | DROPPED CLUBS | QUARTER MEN           | IBER GROWTH NET<br>GOAL | MEMBER GROWTH<br>ACTUAL | DROPPED MEMBERS<br>ACTUAL (including<br>transfers) |
| JULY/AUG/SEPT         | 9             | 1         | 4             | JULY/AUG/SEPT         | 60                      | 89                      | 138                                                |
| OCT/NOV/DEC           | 3             | 0         | 0             | OCT/NOV/DEC           | 103                     | 0                       | 0                                                  |
| JAN/FEB/MAR           | 12            | 0         | 0             | JAN/FEB/MAR           | 130                     | 0                       | 0                                                  |
| APR/MAY/JUNE          | 6             | 0         | 0             | APR/MAY/JUNE          | 151                     | 0                       | 0                                                  |